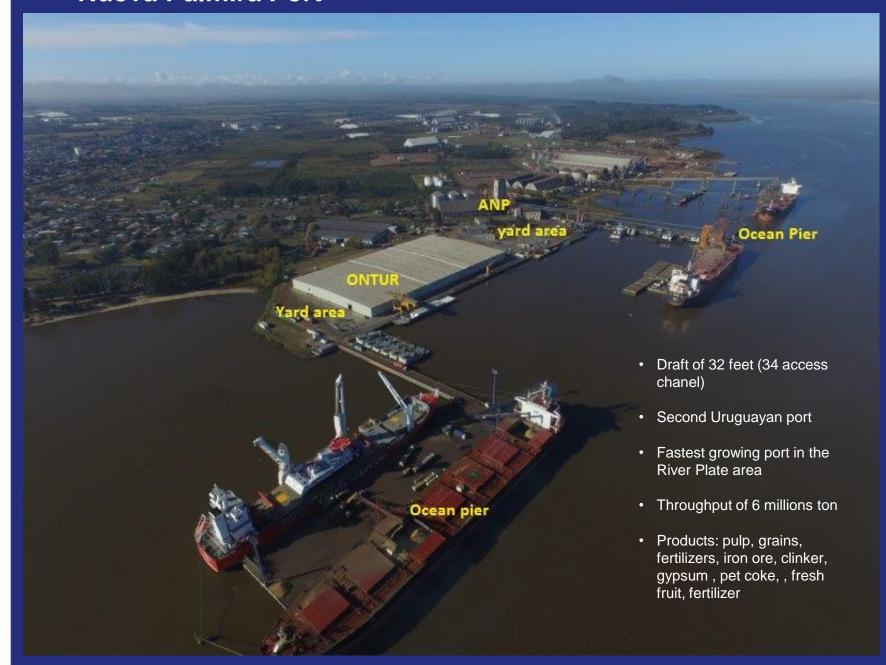

and from/ to countries of the Paraná Paraguay Waterway.

# **Operations Locations**



**NVP HQ** 

NVP – PDT 276 Kms

**NVP – FB 119 Kms** 

### Company oveview

HC: Total: 283 (224 NVP, 24 PDT, 23 FB, 12 S&C)

Headquarters in the port of Nueva Palmira, with operations along the Uruguay river coast, and inland operations at FB and PDT.

Equipment: 17 terminal trucks, 10 clamp forklifts, 15 trailers (mafi, buisscar for cellulose), 2 Reach stackers

- ONTUR INTERNATIONAL (Nueva Palmira).
- ANP Nueva Palmira (public port of Nueva Palmira).
- ANP Fray Bentos (public port of Fray Bentos).
- UPM Fray Bentos (Orion) pulp meal factory
- ANP Paysandú (public port of Paysandú).
- TLM Terminal Mbopicuá (Fray Bentos)
- PASO DE LOS TOROS (Chemical Warehouse at UPM 2)\*



### **Nueva Palmira Port**



## Paraná- Paraguay – Waterway fluvial network



Countries involved: Argentina, Brazil, Bolivia, Paraguay, Uruguay

4.500 Km. navigable waterways

15 million tons/year transported by barges

Output for one of the world largest agricultural basin

Nueva Palmira – strategic location

### Rioestiba services

- Vessels loading and unloading.
- Transhipments: vessel/barges barges/vessel.
- Internal truck transport (in terminal).
- Inbound/Outbound of raw materials (chemical products, WIP) for Kemira and UPM (bulk, IBC, cnt, big bags), storage (WMS level) and delivery in plant at points of consumption. FB, PDT
- Inbound /outbound, storage (WMS level) of cellulose at Ontur 30000 m2 warehouse. NVP

## Cargoes attended by Rioestiba:

Pulp, grains (malt barley, barley, soja, rice), fertilizers, i