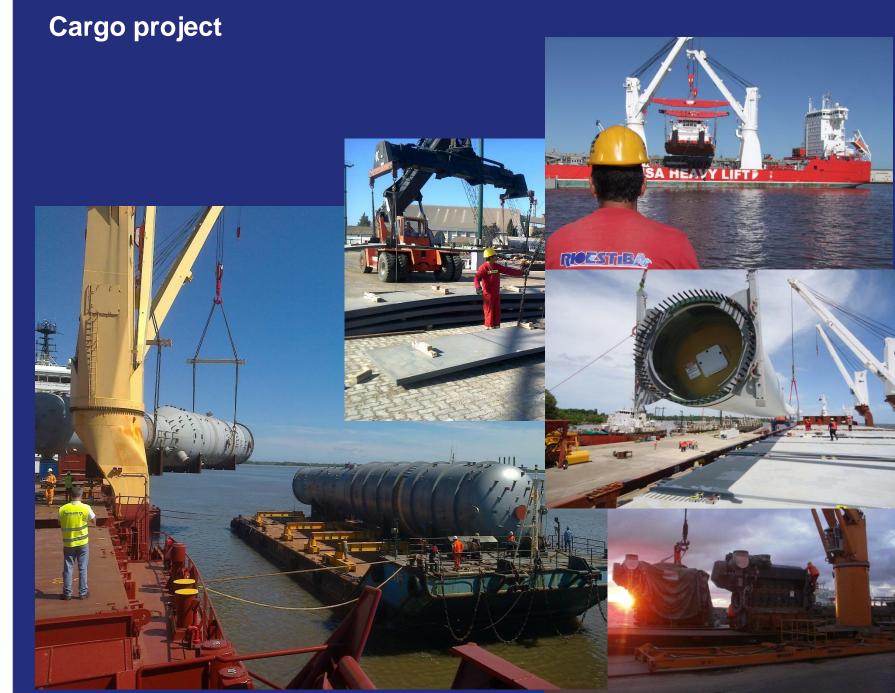

# Cargo project

## Main operations.

- **Cellulose:** 1,250,000 tons / year: Barge loading in Fray Bentos pulp mill, barge unloading in Nueva Palmira (ONTUR), reception / dispatch in Warehouse, terminal transport and ship loading.
- Warehouse logistics services and vessels operations for KEMIRA (FBT).
- Warehouse logistics services for fertilizers (ONTEMAR, DATACOR, GRINELUZ).
- Logistic in storage yard and vessels operations for pine logs in Fray Bentos.
- **Bulk services** (loading/transhipment/discharge)- clinker, fertilizer, pet coke (550.000 tons/year)
- Cargo project discharges/transhipments: we have specialized in operating project ships, serving all of the vessels for the construction of the Fray Bentos and Punta Pereyra pulp mills, as well as the Terra, Palomas wind farm, Bulo Bulo Urea Factory (YPFB, Bolivia), TAURUS (2dn pulp meal factory from UPM).
- Inbound, storage and delivery in plant at points of consumption for chemical products at Kemira and UPM 2 (FB, PDT)