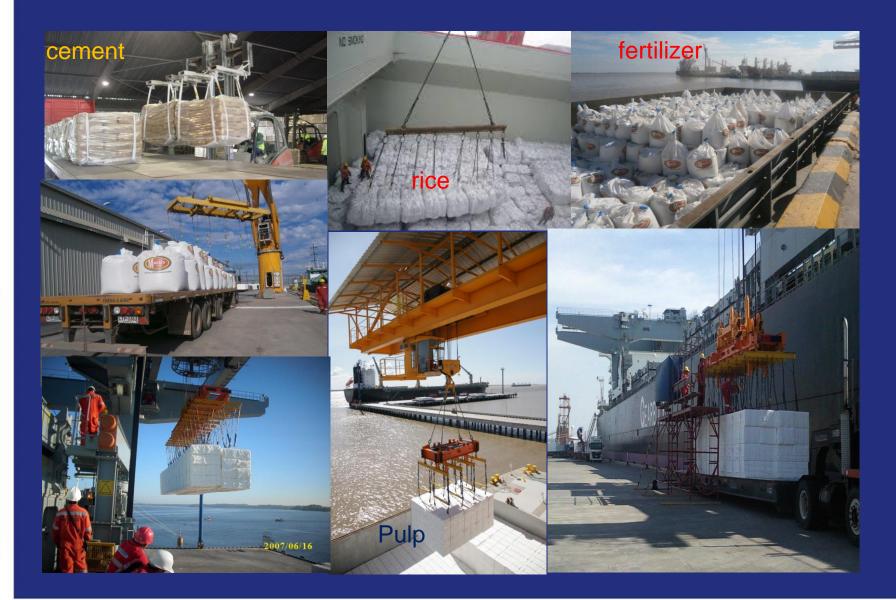

## Cargoes attended by Rioestiba:

Pulp, grains (malt barley, barley, soja, rice), fertilizers, iron ore, clinker, , cement.

Cargo project, fruit, pine logs, containers, etc.

# **Unitized cargo goods**