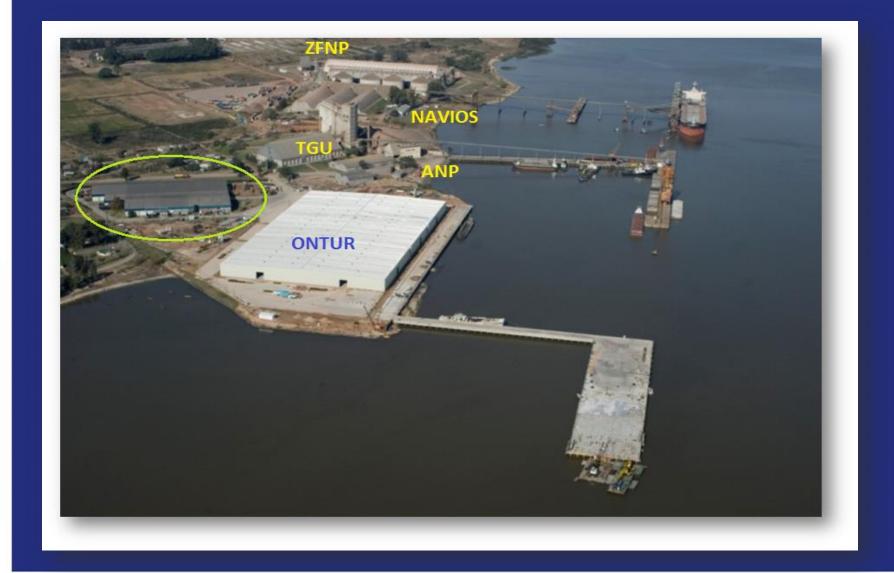

- ONTUR INTERNATIONAL (Nueva Palmira).
- ANP Nueva Palmira (public port of Nueva Palmira).
- ANP Fray Bentos (public port of Fray Bentos).
- UPM Fray Bentos (Orion) pulp meal factory
- ANP Paysandú (public port of Paysandú).
- TLM Terminal Mbopicuá (Fray Bentos)
- PASO DE LOS TOROS (Chemical Warehouse at UPM 2)\*

### **Nueva Palmira Port**

Nueva Palmira – strategic location