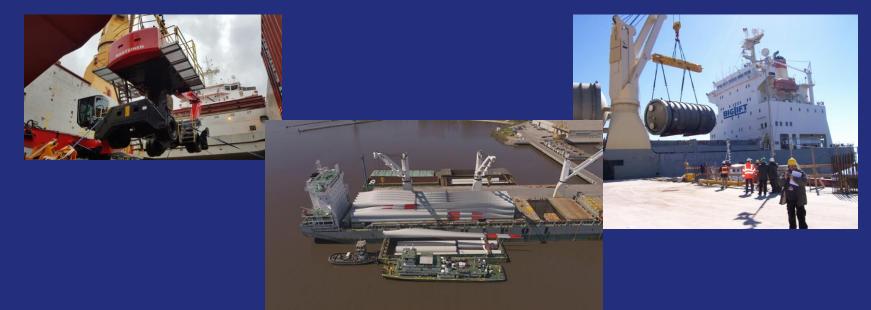

# Cargo project

## Main operations.

- **Cellulose:** 1,250,000 tons / year: Barge loading in Fray Bentos pulp mill, barge unloading in Nueva Palmira (ONTUR), reception / dispatch in Warehouse, terminal transport and ship loading.
- Warehouse logistics services and vessels operations for KEMIRA (FBT).
- Warehouse logistics services for fertilizers (ONTEMAR, DATACOR, GRINELUZ).
- Logistic in storage yard and vessels operations for pine logs in Fray Bentos.
- **Bulk services** (loading/transhipment/discharge)- clinker, fertilizer, pet coke (550.000 tons/year)
- Cargo project discharges/transhipments: we have specialized in operating project ships, serving all of the vessels for the construction of the Fray Bentos and Punta Pereyra pulp mills, as well as the Terra, Palomas wind farm, Bulo Bulo Urea Factory (YPFB, Bolivia), TAURUS (2dn pulp meal factory from UPM).
- Inbound, storage and delivery in plant at points of consumption for chemical products at Kemira and UPM 2 (FB, PDT)