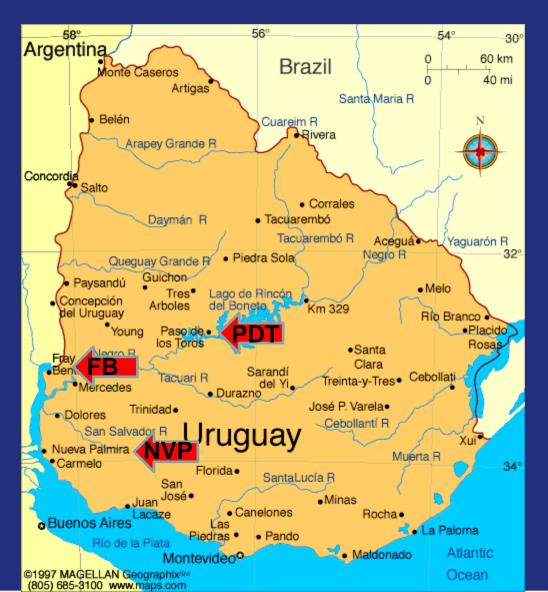

# **Operations Locations**

**NVP HQ** 

NVP – PDT 276 Kms

**NVP – FB 119 Kms** 

### Company oveview

HC: Total: 283 (224 NVP, 24 PDT, 23 FB, 12 S&C)

Headquarters in the port of Nueva Palmira, with operations along the Uruguay river coast, and inland operations at FB and PDT.

Equipment: 17 terminal trucks, 10 clamp forklifts, 15 trailers (mafi, buisscar for cellulose), 2 Reach stackers

- ONTUR INTERNATIONAL (Nueva Palmira).
- ANP Nueva Palmira (public port of Nueva Palmira).
- ANP Fray Bentos (public port of Fray Bentos).
- UPM Fray Bentos (Orion) pulp meal factory
- ANP Paysandú (public port of Paysandú).
- TLM Terminal Mbopicuá (Fray Bentos)
- PASO DE LOS TOROS (Chemical Warehouse at UPM 2)\*