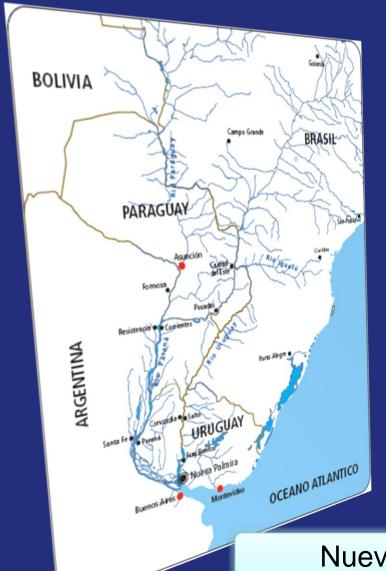

## Paraná- Paraguay – Waterway fluvial network

Countries involved: Argentina, Brazil, Bolivia, Paraguay, Uruguay

4.500 Km. navigable waterways

15 million tons/year transported by barges

Output for one of the world largest agricultural basin

Nueva Palmira – strategic location