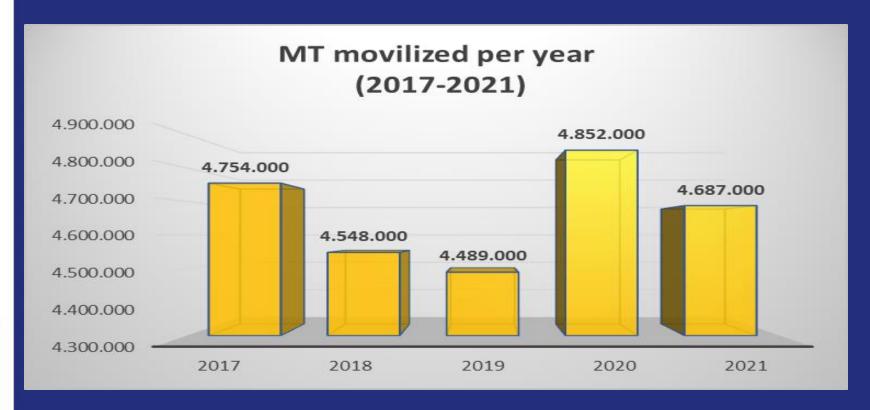

## Volumes – tons movilized per year (2017 -2021)

https://www.youtube.com/watch?v=XQgNzpyf0o0