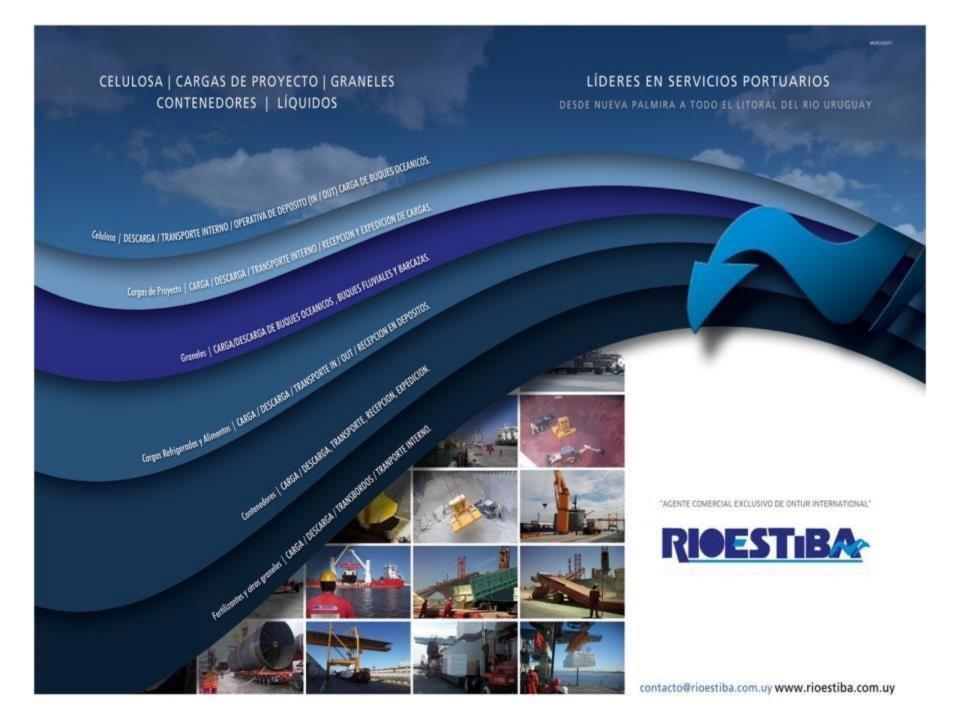

## The Company

Rioestiba is the result of the joint venture signed by the two leading port services companies in Uruguay: NODUS and Christophersen.

The company is a port operator for all kinds of goods in the Uruguay River ports.

Since 2000, RIOESTIBA has been increasing its participation in the market for other products, such as fertilizers, cargo project, grains, bulk cargoes and containers.

RIOESTIBA currently mobilizes more than 4 million tons per year of export, import and transit products, from Uruguay and from/ to countries of the Paraná Paraguay Waterway.

### Rioestiba services

- Vessels loading and unloading.
- Transhipments: vessel/barges barges/vessel.
- Internal truck transport (in terminal).
- Inbound/Outbound of raw materials (chemical products, WIP) for Kemira and UPM (bulk, IBC, cnt, big bags), storage (WMS level) and delivery in plant at points of consumption. FB, PDT
- Inbound /outbound, storage (WMS level) of cellulose at Ontur 30000 m2 warehouse. NVP

## Cargoes attended by Rioestiba:

Pulp, grains (malt barley, barley, soja, rice), fertilizers, iron ore, clinker, , cement.

Cargo project, fruit, pine logs, containers, etc.