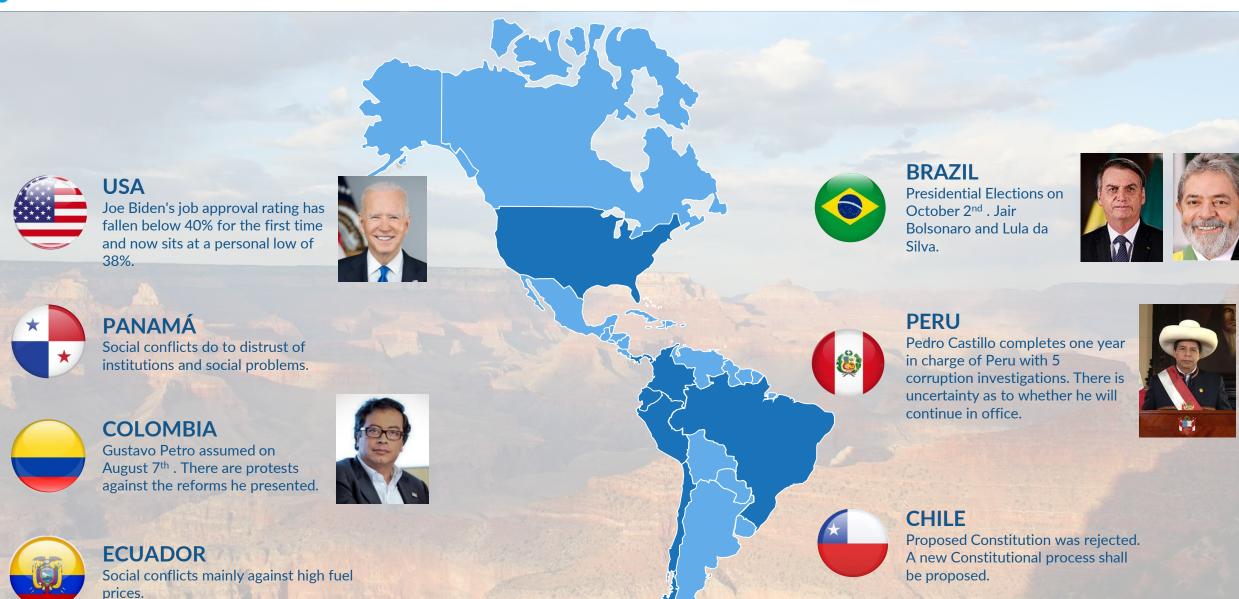

## **War Effects**

War sets back global recovery



Economic damage from the war will contribute to a significant slowdown in global growth in 2022 and add to inflation. Fuel and food prices have increased rapidly, hitting vulnerable populations in low-income countries hardest.

### **Global Economic Situation**



# **Inflation**



## **Global Trade**

2021 saw a sharp rebound in trade volumes after the pandemic-induced slump of 2020, but growth might have been stronger without recurring waves of COVID-19 during 2022.



### **Political Events in the Americas**



# **Neltume Ports Nowadays**

**5** American **COUNTRIES** 

**THROUGHPUT 2021:** 

**BUSINESS UNITS** (SUBSIDIARIES AND **ASSOCIATES)** 

**Huntington Beach** Sacramento **Portland** 

**MILLION TONS MOVED** 

**MILLION TEUS MOVED** 











































































21 RIGESTIBA











### **Neltume Ports Transferred Volumes**





N° of Terminals

TEU (Tons)

# **Expanding Neltume Ports Presence**



# **Pointing to the Future**

New Targets? Growth focused in the Americas

### **DETECT OPPORTUNITIES**



### **Through Our Network**

Use our customer database and network with DAIS and Kaptan as efficiently and widely as possible.





#### **ENTER THE MARKET**



**Through Stevedoring Companies** 















#### **DEVELOPMENT**



####