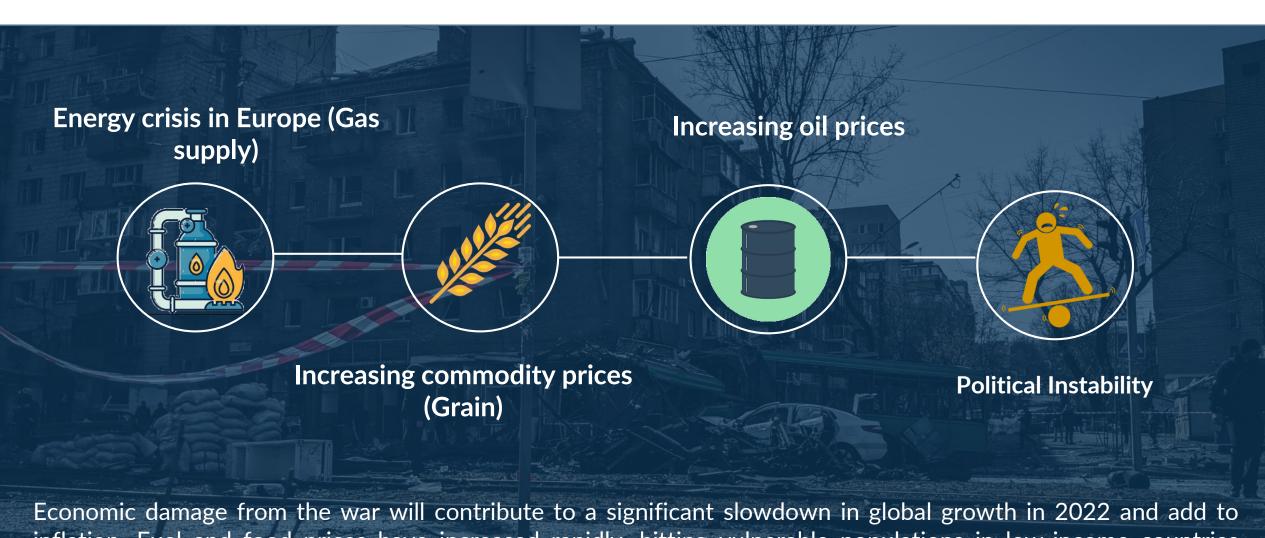

## **War Effects**

War sets back global recovery

Economic damage from the war will contribute to a significant slowdown in global growth in 2022 and add to inflation. Fuel and food prices have increased rapidly, hitting vulnerable populations in low-income countries hardest.