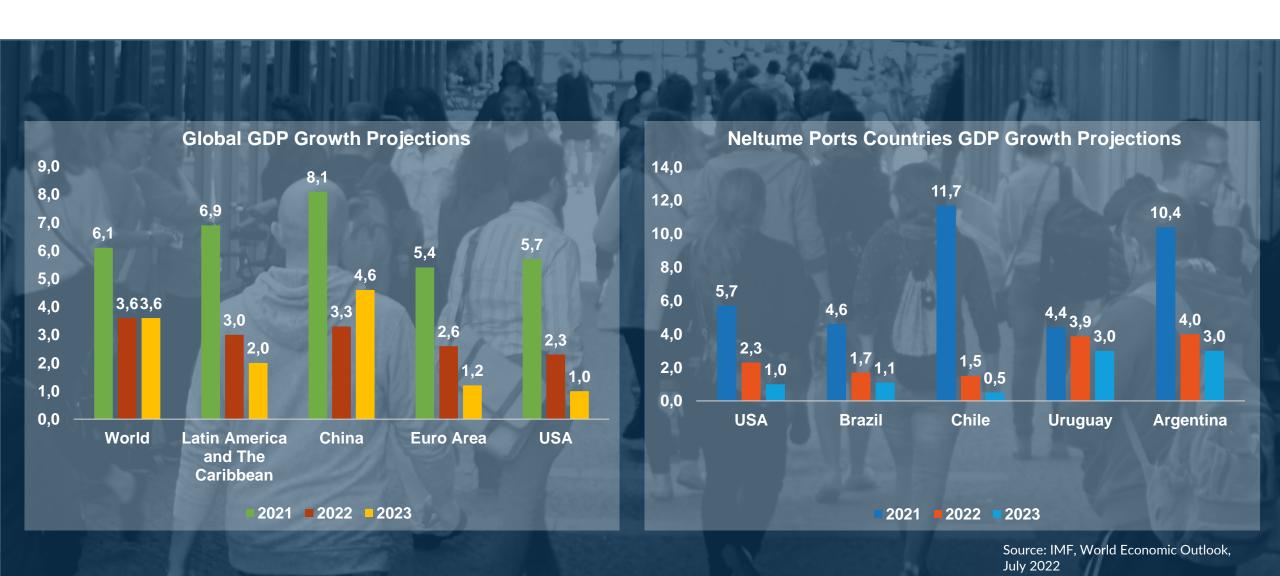

## **War Effects**

War sets back global recovery



Economic damage from the war will contribute to a significant slowdown in global growth in 2022 and add to inflation. Fuel and food prices have increased rapidly, hitting vulnerable populations in low-income countries hardest.

### **Global Economic Situation**



# **Inflation**



## **Global Trade**

2021 saw a sharp rebound in trade volumes after the pandemic-induced slump of 2020, but growth might have been stronger without recurring waves of COVID-19 during 2022.



### **Political Events in the Americas**



# **Neltume Ports Nowadays**

**5** American **COUNTRIES** 

**THROUGHPUT 2021:** 

**BUSINESS UNITS** (SUBSIDIARIES AND **ASSOCIATES)** 

**Huntington Beach** Sacramento **Portland** 

**MILLION TONS MOVED** 

**MILLION TEUS MOVED** 











































































21 RIGESTIBA











### **Neltume Ports Transferred Volumes**





N° of Terminals

TEU (Tons)

# **Expanding Neltume Ports Presence**



# **Pointing to the Future**

New Targets? Growth focused in the Americas

### **DETECT OP