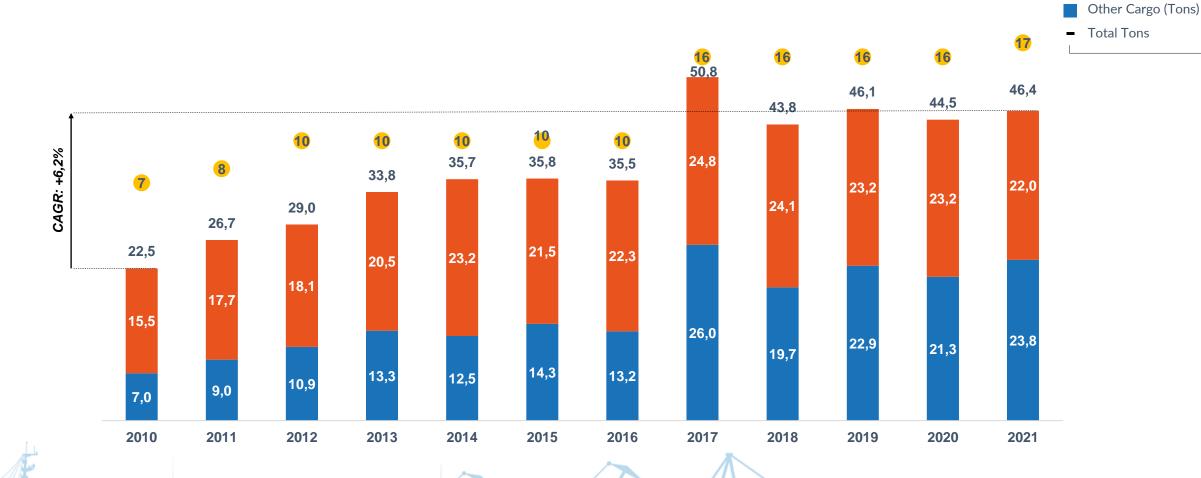

d add to inflation. Fuel and food prices have increased rapidly, hitting vulnerable populations in low-income countries hardest.

### **Global Economic Situation**



# **Inflation**



## **Global Trade**

2021 saw a sharp rebound in trade volumes after the pandemic-induced slump of 2020, but growth might have been stronger without recurring waves of COVID-19 during 2022.



### **Political Events in the Americas**



# **Neltume Ports Nowadays**

**5** American **COUNTRIES** 

**THROUGHPUT 2021:** 

**BUSINESS UNITS** (SUBSIDIARIES AND **ASSOCIATES)** 

**Huntington Beach** Sacramento **Portland** 

**MILLION TONS MOVED** 

**MILLION TEUS MOVED** 











































































21 RIGESTIBA











### **Neltume Ports Transferred Volumes**





N° of Terminals

TEU (Tons)

# **Expanding Neltume Ports Presence**



# **Pointing to the Future**

New Targets? Growth focused in the Americas

### **DETECT OPPORTUNITIES**



### **Through Our Network**

Use our customer database and network with DAIS and Kaptan as efficiently and widely as possible.





#### **ENTER THE MARKET**



**Through Stevedoring Companies** 















#### **DEVELOPMENT**



#### Concession / Public / **Private Port**

Multipurpose











Liquid Bulk

Bulk









# **Pointing to the Future**

We have to do this through the reinforcement of our **CULTURE** of...



Always with Operational Excellence and Good Practices ... by doing the right thing.