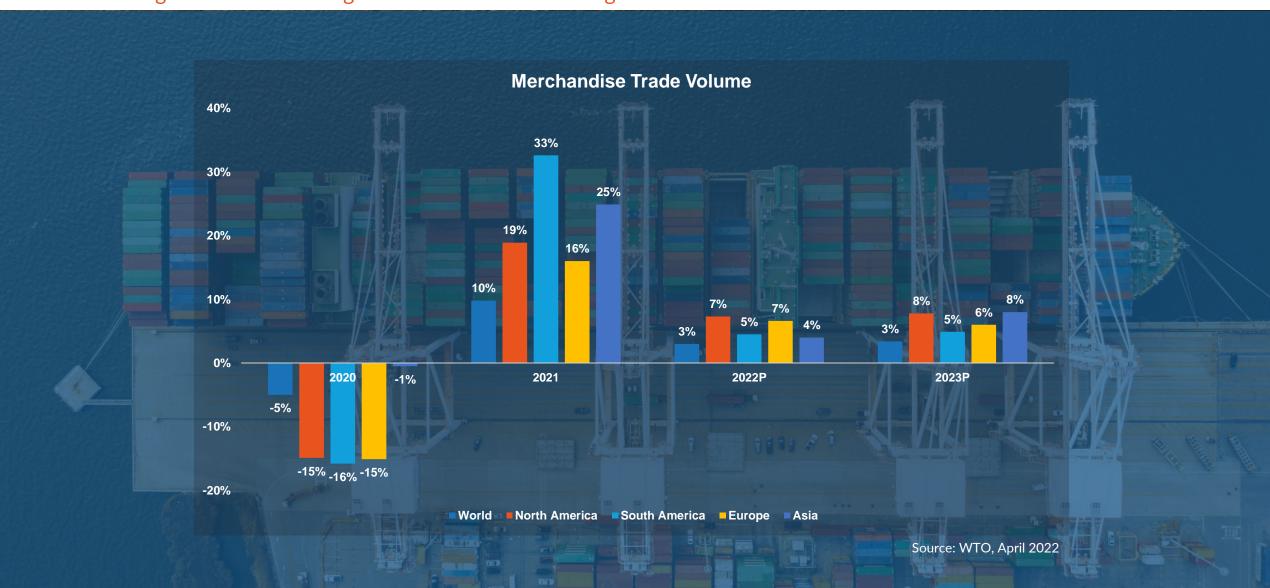

## **Global Trade**

2021 saw a sharp rebound in trade volumes after the pandemic-induced slump of 2020, but growth might have been stronger without recurring waves of COVID-19 during 2022.