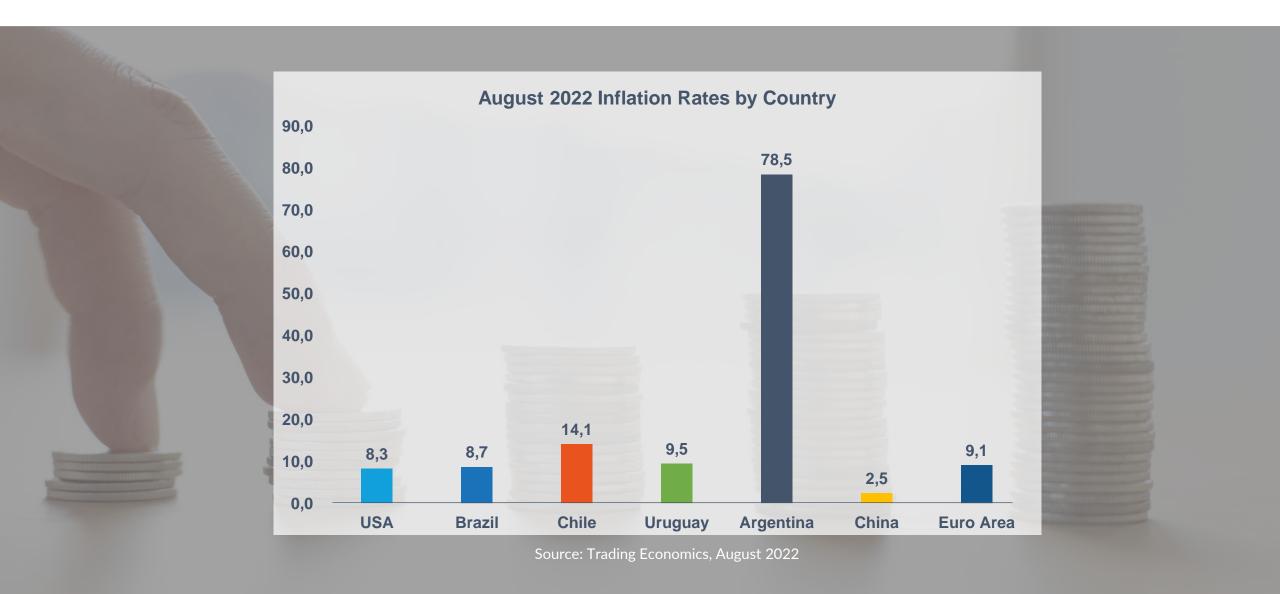

## **War Effects**

War sets back global recovery



Economic damage from the war will contribute to a significant slowdown in global growth in 2022 and add to inflation. Fuel and food prices have increased rapidly, hitting vulnerable populations in low-income countries hardest.

### **Global Economic Situation**



# **Inflation**



## **Global Trade**

2021 saw a sharp rebound in trade volumes after the pandemic-induced slump of 2020, but growth might have been stronger without recurring waves of COVID-19 during 2022.



### **Political Events in the Americas**



# **Neltume Ports Nowadays**

**5** American **COUNTRIES** 

**THROUGHPUT 2021:** 

**BUSINESS UNITS** (SUBSIDIARIES AND **ASSOCIATES)** 

**Huntington Beach** Sacramento **Portland** 

**MILLION TONS MOVED** 

**MILLION TEUS MOVED** 











































































21 RIGESTIBA











### **Neltume Ports Transferred Volumes**





N° of Terminals

TEU (Tons)

# **Expanding Neltume Ports Presence**



# **Pointing to the Future**

New Targets? Growth focused in the Americas

### **DETECT OPPORTUNITIES**



##