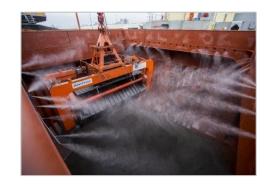

High Potential Accidents / Incidents YTD August 2023

Analysis of non-compliance in the 4 focuses High Potential survey YTD August 2023

Based on the 31 responses (out of 101 High Potential Incidents) from the Analysis of non-compliance of the 4 Safety Focuses, of all high potential accidents...