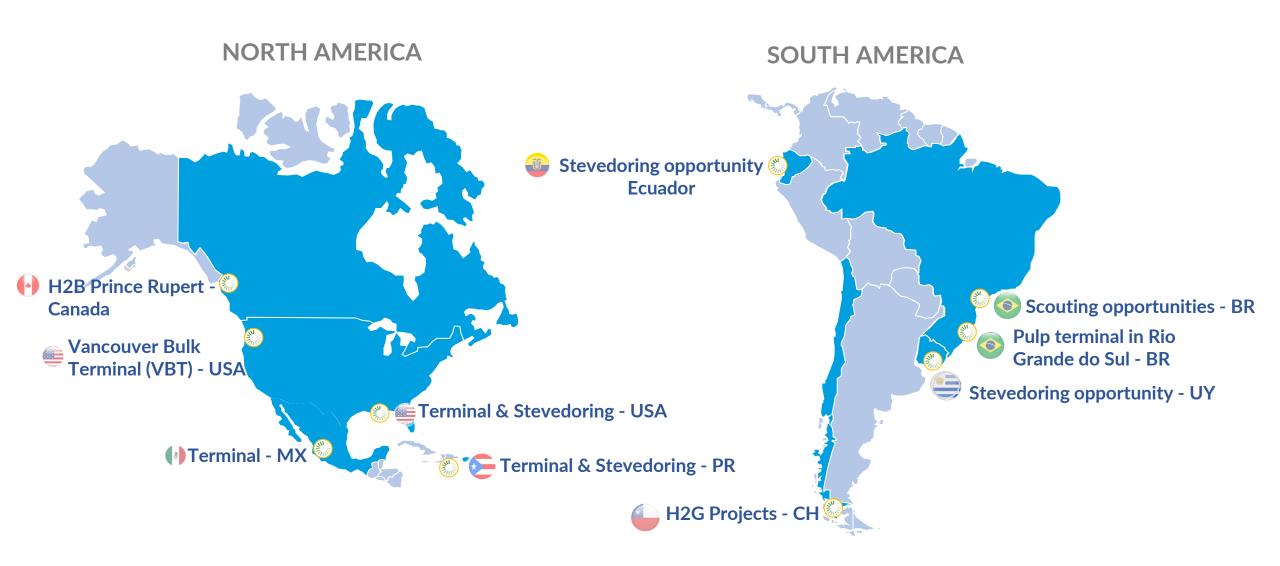

### **VANCOUVER BULK TERMINAL - Washington, USA**

#### LONG TERM AGREEMENT TO OPERATE A BULK TERMINAL

- Court de State Courte Company

  Sincest State S Reference

  WASHINGTON
  - Total area:
    6 Ha

- In February 2023, Nautilus and Neltume Ports signed the Joint Venture Agreement, called Vancouver Bulk Terminal (VBT), to operate bulk facility at the port's Terminal 2 (T2) in the Port of Vancouver (PoV).
  - The stevedoring company of Nautilius, Metro Ports is specialized in Bulk and Break-Bulk cargo will provide the stevedore.
- In May VBT signed a 30-year long-term lease contract with PoV Port Authority with two 10-year renewals of T2.
- In June 2023 VBT started CuCon and Clay operations at T2.
- A project to transfer CuCon through Terminal 3 (T3) which operate with rotainers is being developed at the T3
- In October 2023, an agreement with a new client, Solvay, was signed to move Soda Ash through T2.
  - Volume Commitment: 1,5 m tones/year of Soda Ash.
  - It is expected to start construction in July 2024 and operations in April 2026.

### Renewable Energy Project - Magallanes, Chile

Copenhagen Infrastructure Partners (CIP) (Danish), AustriaEnergy (Austrian company) and Ökowind (Austrian) are developing a H2G project in Magallanes called HNH Energy.

- Neltume made a Joint Venture with HNH for the development of an open access terminal, that would be operated by Ultraport.
- In the first phase, the project will produce 1 m tones/year of Green Ammonia. In the final phase, it will produce 10 m ton/year.
- It considers a total investment estimated between US\$ 4b and 7b. The Ammonia export terminal contemplates an open access terminal under a **take or pay contract**.
- The energy required in the different phases of the process will be produced by the Wind Farm with an approximate power of between 1.8 GW and 2.5 GW.
- Neltume Ports is involved in the port area for the export of ammonia, as well as in the development of project cargo import.
- The MoU considers a JV association (ASOE11) where Neltume Ports represents 49% and the HNH partnership the remaining 51%, for the development of the port solution (import + export).