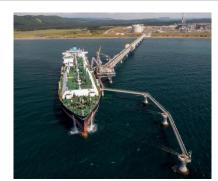

#### LONG TERM AGREEMENT TO OPERATE A BULK TERMINAL

- Court de State Courte Company

  Sincest State S Reference

  WASHINGTON
  - Total area:
    6 Ha

- In February 2023, Nautilus and Neltume Ports signed the Joint Venture Agreement, called Vancouver Bulk Terminal (VBT), to operate bulk facility at the port's Terminal 2 (T2) in the Port of Vancouver (PoV).
  - The stevedoring company of Nautilius, Metro Ports is specialized in Bulk and Break-Bulk cargo will provide the stevedore.
- In May VBT signed a 30-year long-term lease contract with PoV Port Authority with two 10-year renewals of T2.
- In June 2023 VBT started CuCon and Clay operations at T2.
- A project to transfer CuCon through Terminal 3 (T3) which operate with rotainers is being developed at the T3
- In October 2023, an agreement with a new client, Solvay, was signed to move Soda Ash through T2.
  - Volume Commitment: 1,5 m tones/year of Soda Ash.
  - It is expected to start construction in July 2024 and operations in April 2026.