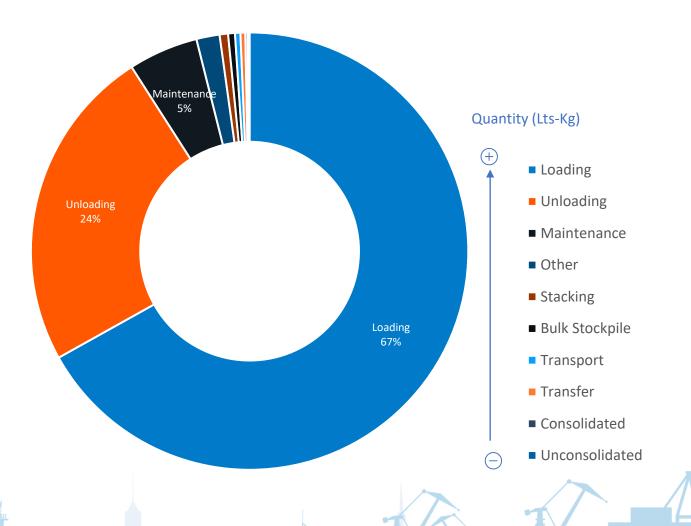

**Incidents Performance YTD 2023** 

**2021** 

**2022** 

**Focus Definition** and Socio-**Environmental Management** Begins

4 focuses and **Environmental** Spills Diagnosis

**Support Plan** 

Spills: Performance – Number of Incidents vs Amount Spilled.

Spills Categorized YTD 2023

SBU > 80% spills quantity

lts-kg/N°Incidents

Spills Categorized YTD 2023

- The operational processes with the highest amount of spillage are loading and unloading.
- Emphasis should be placed on mapping each of the activities of these processes and identifying the related risks, determining prevention and containment methods.
- Plan the operation in advance considering competencies and training of employees in each role, equipment in good condition, necessary tools, etc.
- Considering that loading and unloading are operations with the highest number of incidents, we are developing the Transfer Operations project, focused on preventing or reducing their occurrence.