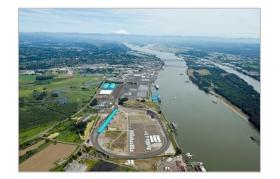

Joint Venture Agreement, called Vancouver Bulk Terminal (VBT), to operate bulk facility at the port's Terminal 2 (T2) in the Port of Vancouver (PoV).
  - The stevedoring company of Nautilius, Metro Ports is specialized in Bulk and Break-Bulk cargo will provide the stevedore.
- In May VBT signed a 30-year long-term lease contract with PoV Port Authority with two 10-year renewals of T2.
- In June 2023 VBT started CuCon and Clay operations at T2.
- A project to transfer CuCon through Terminal 3 (T3) which operate with rotainers is being developed at the T3
- In October 2023, an agreement with a new client, Solvay, was signed to move Soda Ash through T2.
  - Volume Commitment: 1,5 m tones/year of Soda Ash.
  - It is expected to start construction in July 2024 and operations in April 2026.







### Renewable Energy Project - Magallanes, Chile





Copenhagen Infrastructure Partners (CIP) (Danish), AustriaEnergy (Austrian company) and Ökowind (Austrian) are developing a H2G project in Magallanes called HNH Energy.







- Neltume made a Joint Venture with HNH for the development of an open access terminal, that would be operated by Ultraport.
- In the first phase, the project will produce 1 m tones/year of Green Ammonia. In the final phase, it will produce 10 m ton/year.
- It considers a total investment estimated between US\$ 4b and 7b. The Ammonia export terminal contemplates an open access terminal under a **take or pay contract**.
- The energy required in the different phases of the process will be produced by the Wind Farm with an approximate power of between 1.8 GW and