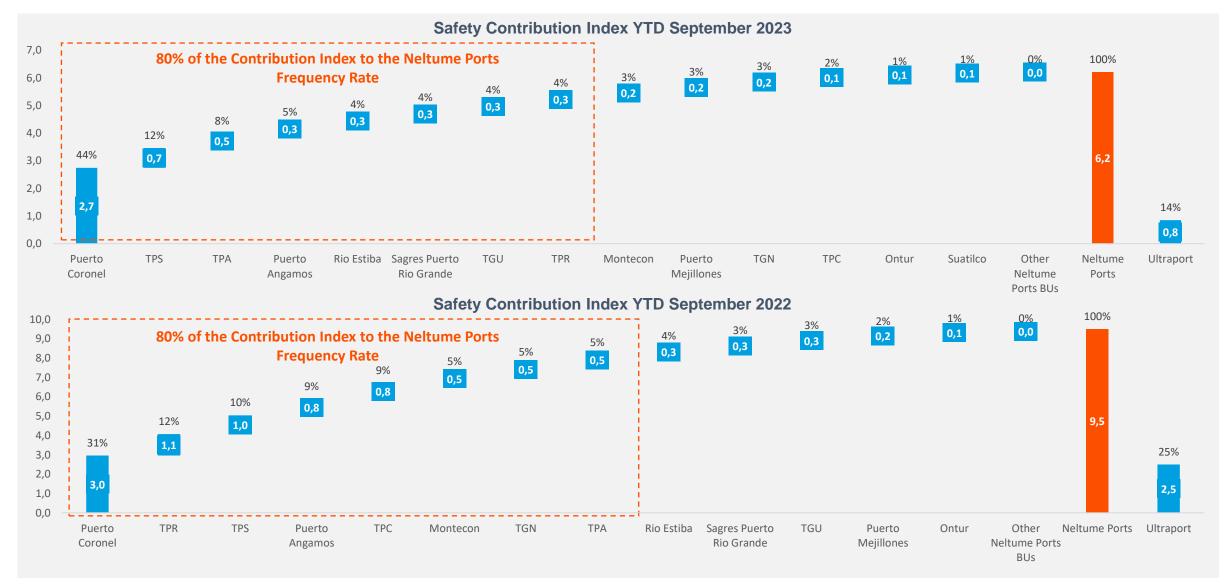

# 1. HSE performance

Neltume Ports Safety Contribution Index YTD September 2022 vs YTD September 2023

<sup>•</sup> Contribution Index of TPA, TGN, Puerto Angamos, Puerto Mejillones, TPC and TPS include Ultraport's WH and QLTI.