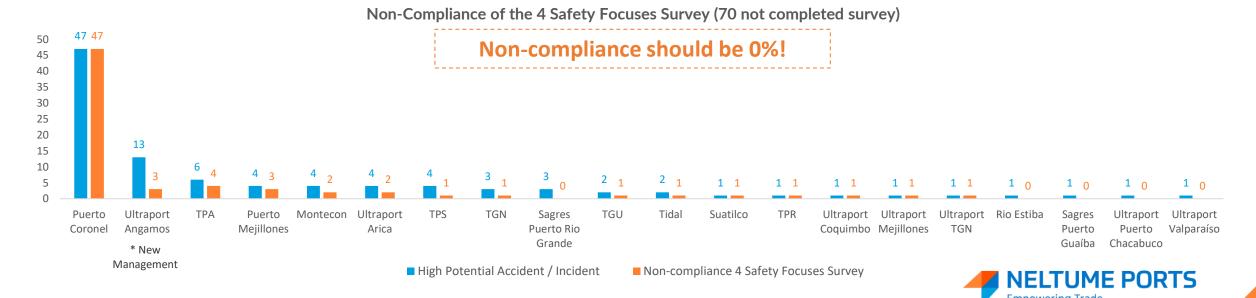

High Potential Accidents / Incidents YTD August 2023

Analysis of non-compliance in the 4 focuses High Potential survey YTD August 2023

Based on the 31 responses (out of 101 High Potential Incidents) from the Analysis of non-compliance of the 4 Safety Focuses, of all high potential accidents...