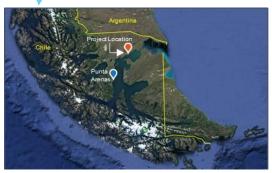

### Renewable Energy Project - Magallanes, Chile

Copenhagen Infrastructure Partners (CIP) (Danish), AustriaEnergy (Austrian company) and Ökowind (Austrian) are developing a H2G project in Magallanes called HNH Energy.

- Neltume made a Joint Venture with HNH for the development of an open access terminal, that would be operated by Ultraport.
- In the first phase, the project will produce 1 m tones/year of Green Ammonia. In the final phase, it will produce 10 m ton/year.
- It considers a total investment estimated between US\$ 4b and 7b. The Ammonia export terminal contemplates an open access terminal under a **take or pay contract**.
- The energy required in the different phases of the process will be produced by the Wind Farm with an approximate power of between 1.8 GW and 2.5 GW.
- Neltume Ports is involved in the port area for the export of ammonia, as well as in the development of project cargo import.
- The MoU considers a JV association (ASOE11) where Neltume Ports represents 49% and the HNH partnership the remaining 51%, for the development of the port solution (import + export).