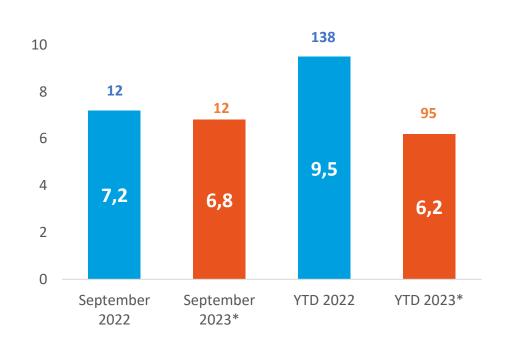

### Neltume Ports YTD September 2023

QLTI

YTD 2023: 95 YTD 2022: 138 **LTIFR** 

YTD 2023: 6.2 YTD 2022: 9.5 **QNLTI** 

YTD 2023: 238 YTD 2022: 162 **Near Misses** 

YTD 2023: 878 YTD 2022: 663 **Worked Hours** 

YTD 2023: 15.283.168 YTD 2022: 14,500,637

**High Potential Near Misses** 

**High Potential Injury Accidents** 

- Even though we have reduced the number of lost-time accidents, we haven't been able to lower an average of 10 accidents per month. Our goal is 0 incidents and accidents.
- The critical risks associated with high-potential near misses are not effectively predicting injury accidents for us.