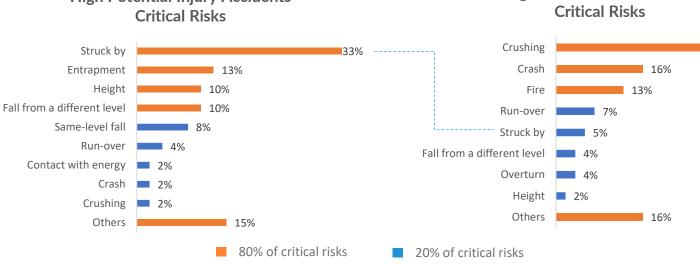

High Potential Accidents / Incidents YTD August 2023

Analysis of non-compliance in the 4 focuses High Potential survey YTD August 2023

Based on the 31 responses (out of 101 High Potential Incidents) from the Analysis of non-compliance of the 4 Safety Focuses, of all high potential accidents...

Compliance
Management
and Review of
Processes and
Protocols

54% of High Potential Incidents occurred because of non-compliance of processes, protocols or procedures.

19% of the supervisory staff did not participate in the process of defining or reviewing the operation's processes and procedures.

2% of workers did not have the necessary competencies to do the job.

**20%** of have not been evaluated on the competencies required for the job.

**37%** of the supervisory lines do not comply with the role defined for the task where the incident occurred.