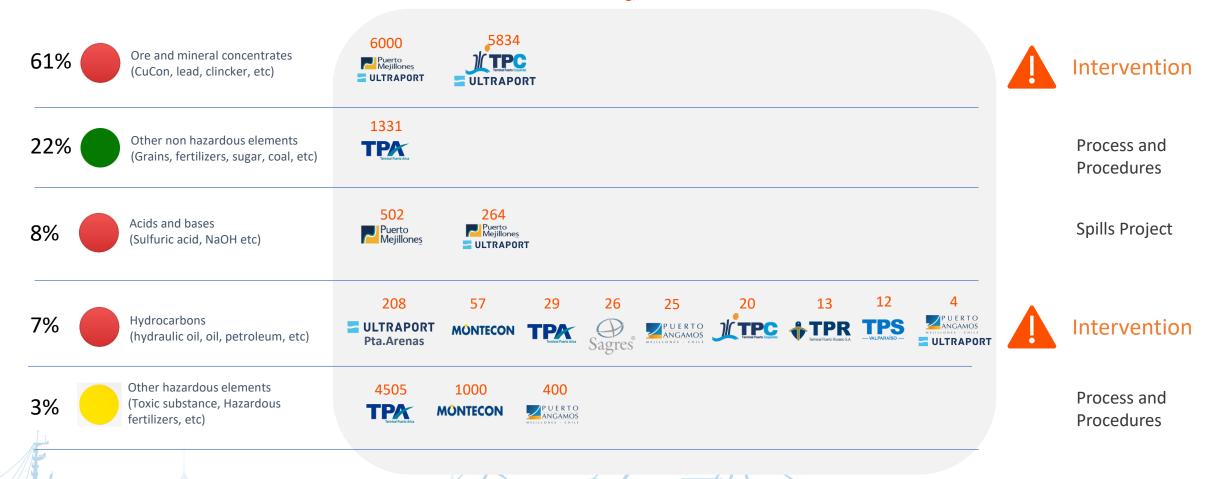

High Potential Accidents / Incidents YTD August 2023

Analysis of non-compliance in the 4 focuses High Potential survey YTD August 2023

Based on the 31 responses (out of 101 High Potential Incidents) from the Analysis of non-compliance of the 4 Safety Focuses, of all high potential accidents...

Compliance
Management
and Review of
Processes and
Protocols

54% of High Potential Incidents occurred because of non-compliance of processes, protocols or procedures.

19% of the supervisory staff did not participate in the process of defining or reviewing the operation's processes and procedures.

2% of workers did not have the necessary competencies to do the job.

**20%** of have not been evaluated on the competencies required for the job.

**37%** of the supervisory lines do not comply with the role defined for the task where the incident occurred.