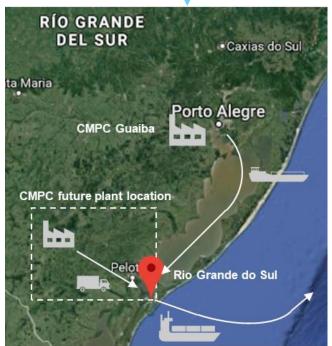

### **DEEP-Brazil**

#### PRIVATE INITIATIVE TO DEVELOP A PULP PROJECT WITH CMPC

- In September, the MoU with CMPC was signed to develop and operate a Private Terminal in Rio Grande.
- The agreement considers to operate for 30 years.
- The project will handle in regime 4,5 m tons per year.
- Referential Capex of US\$ 95,9m.
- Sagres will be the O&M provider.
- We presented the Private Initiative to the authorities.
- The bidding process will be launched in January 2024.