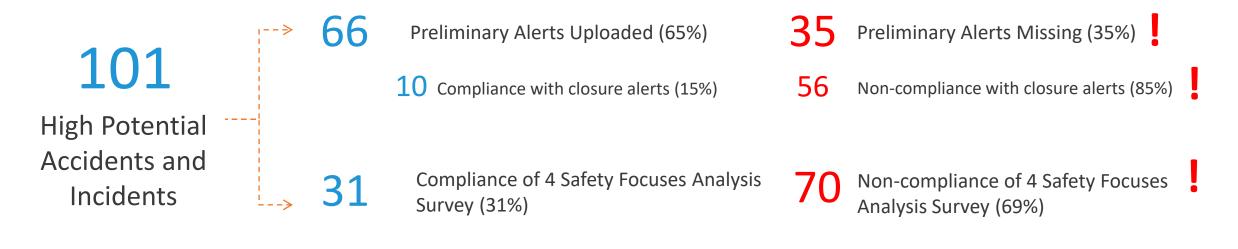

High Potential Accidents / Incidents YTD August 2023

Analysis of non-compliance in the 4 focuses High Potential survey YTD August 2023

Based on the 31 responses (out of 101 High Potential Incidents) from the Analysis of non-compliance of the 4 Safety Focuses, of all high potential accidents...