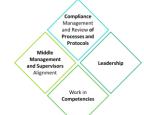

Compliance
Management
and Review of
Processes and
Protocols

54% of High Potential Incidents occurred because of non-compliance of processes, protocols or procedures.

19% of the supervisory staff did not participate in the process of defining or reviewing the operation's processes and procedures.

2% of workers did not have the necessary competencies to do the job.

**20%** of have not been evaluated on the competencies required for the job.

**37%** of the supervisory lines do not comply with the role defined for the task where the incident occurred.