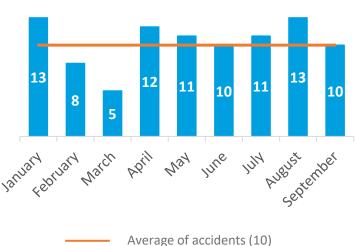

YTD 2023: 15.283.168 YTD 2022: 14,500,637

**High Potential Near Misses** 

**High Potential Injury Accidents** 

- Even though we have reduced the number of lost-time accidents, we haven't been able to lower an average of 10 accidents per month. Our goal is 0 incidents and accidents.
- The critical risks associated with high-potential near misses are not effectively predicting injury accidents for us.