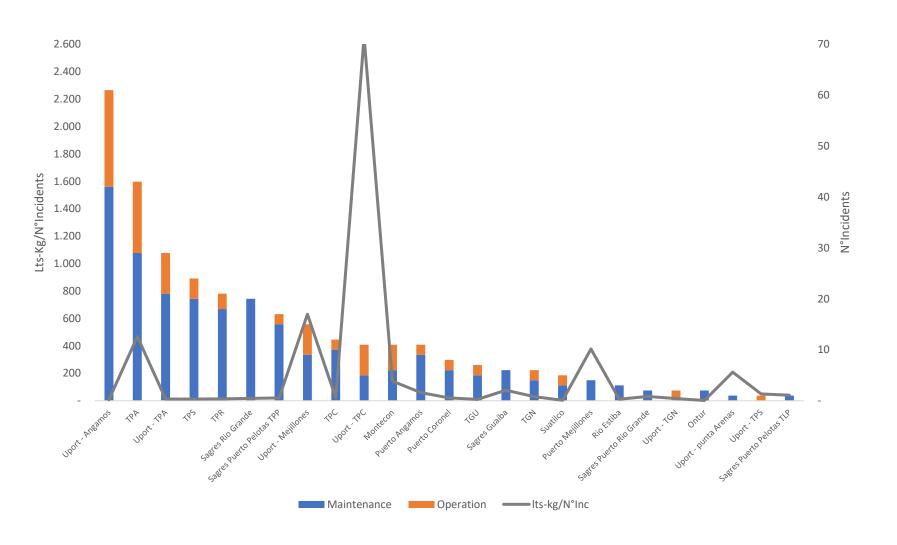

Spills Categorized YTD 2023

SBU > 80% spills quantity

lts-kg/N°Incidents

Spills Categorized YTD 2023

- The operational processes with the highest amount of spillage are loading and unloading.
- Emphasis should be placed on mapping each of the activities of these processes and identifying the related risks, determining prevention and containment methods.
- Plan the operation in advance considering competencies and training of employees in each role, equipment in good condition, necessary tools, etc.
- Considering that loading and unloading are operations with the highest number of incidents, we are developing the Transfer Operations project, focused on preventing or reducing their occurrence.