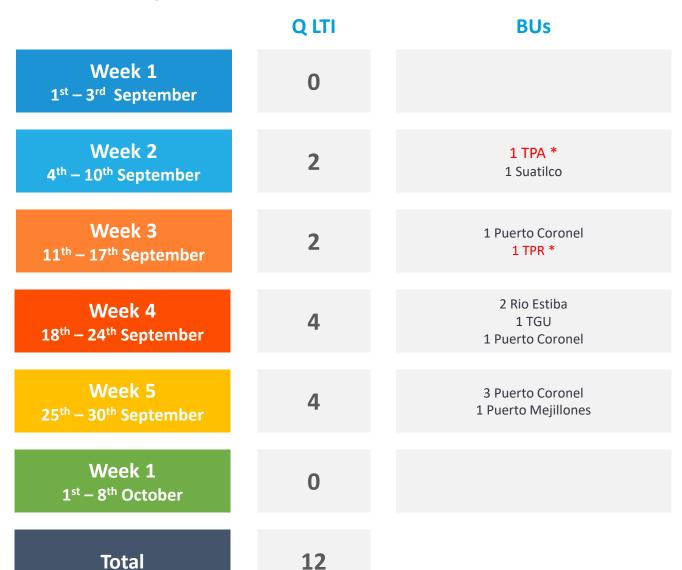

Living the Number Plan - September and YTD October 2023

#### **Neltume Ports LTIFR YTD 2023**

Indicator calculated with Projected WH (worked-hours) until September 2023, based on January to August 2023, and incidents reported by the CEO during September

<sup>\*</sup> It was not reported in the Monday e-mail