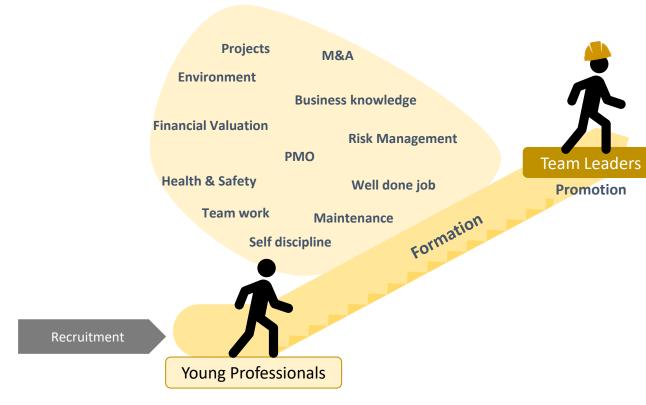

### **Talent Formation**

**Generating talent to support growth** 

### Neltume Ports supports the formation of talent through training programs

#### Programs designed for new entrants:

- PEP: Port Training Program
- PMO: Project Management
- Visits to Business Units
- Valuation Course
- Young Professionals

Our Goal is continue hiring collaborators, training them (creating seedbeds) and developing them